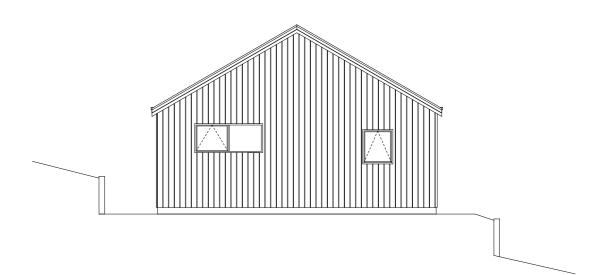

Project:

Proposed Dwelling for Lot 1 & 2  $\,$  DP434437  $\,$ Lot 18, Milla Mae Rise, Whangarei

Drawn:

Caleb Checked:

Wind Zone: High E/Quake Zone: С

Sheet:

**ELEVATIONS** 

All dimensions & underground service locations to be checked prior to commencement of all works. DO NOT scale off drawings. Cross reference all drawings, confirm site levels, floor heights &restrictions prior to earthworks. If any descrepencies, ask the designer or contractor immediately. COPYRIGHT; These drawings remain the property of Pacific Homes Itd and are provided for use as describded aboveand may not be used or re-produced in whole or part without written permission.