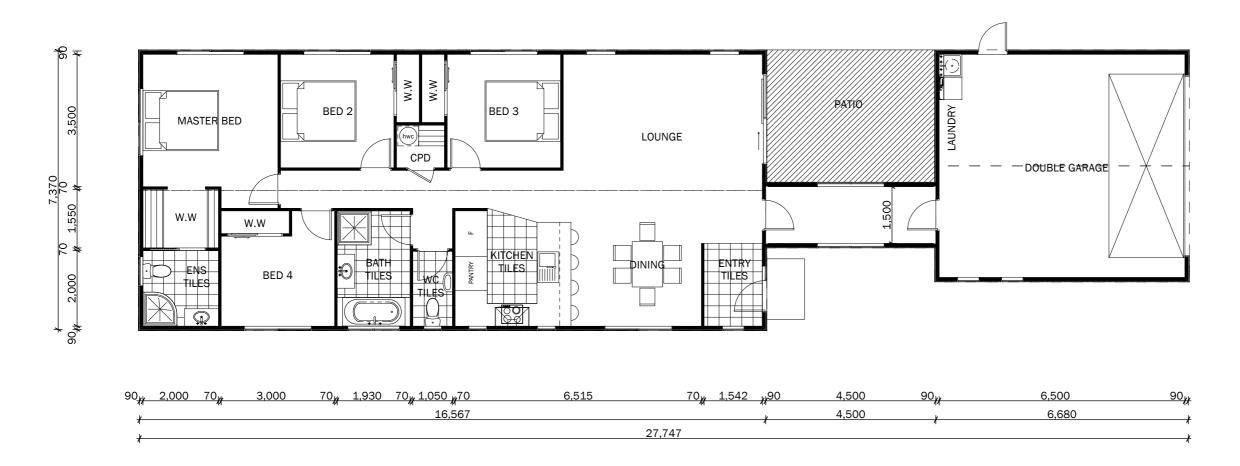

| LIVING AREA | 129.7m² |
|-------------|---------|
| GARAGE      | 40.6m²  |
| TOTAL AREA  | 170.3m² |

Client: Project: Proposed Dwelling for Lot 1 & 2  $\,$  DP434437  $\,$ Lot 18, Milla Mae Rise, Whangarei

Drawn: Caleb Checked:

Wind Zone: High E/Quake Zone: С

Sheet:

FLOOR PLAN

All dimensions & underground service locations to be checked prior to commencement of all works. DO NOT scale off drawings. Cross reference all drawings, confirm site levels, floor heights & restrictions prior to earthworks. If any descrepencies, ask the designer or contractor immediately. COPYRIGHT: These drawings remain the property of Pacific Homes Itd and are provided for use as describded aboveand may not be used re-produced in whole or part without written permission.