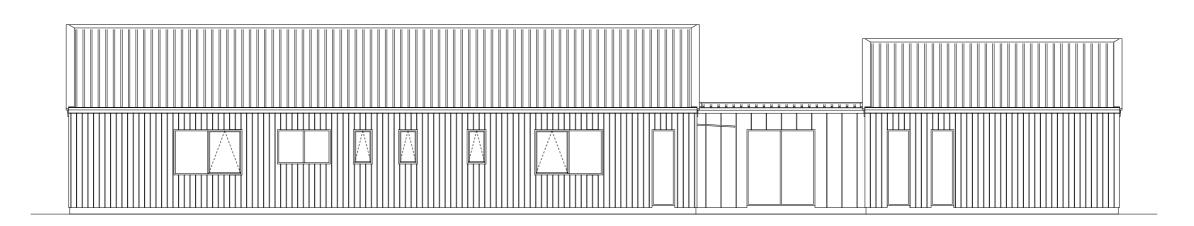

Project:

Proposed Dwelling for Lot 1 & 2  $\,$  DP434437  $\,$ Lot 18, Milla Mae Rise, Whangarei

Drawn:

Caleb Checked:

Wind Zone: High E/Quake Zone: С

Sheet:

**ELEVATIONS** 

All dimensions & underground service locations to be checked prior to commencement of all works. DO NOT scale off drawings. Cross reference all drawings, confirm site levels, floor heights &restrictions prior to earthworks. If any descrepencies, ask the designer or contractor immediately. COPYRIGHT; These drawings remain the property of Pacific Homes Itd and are provided for use as describded aboveand may not be used or re-produced in whole or part without written permission.