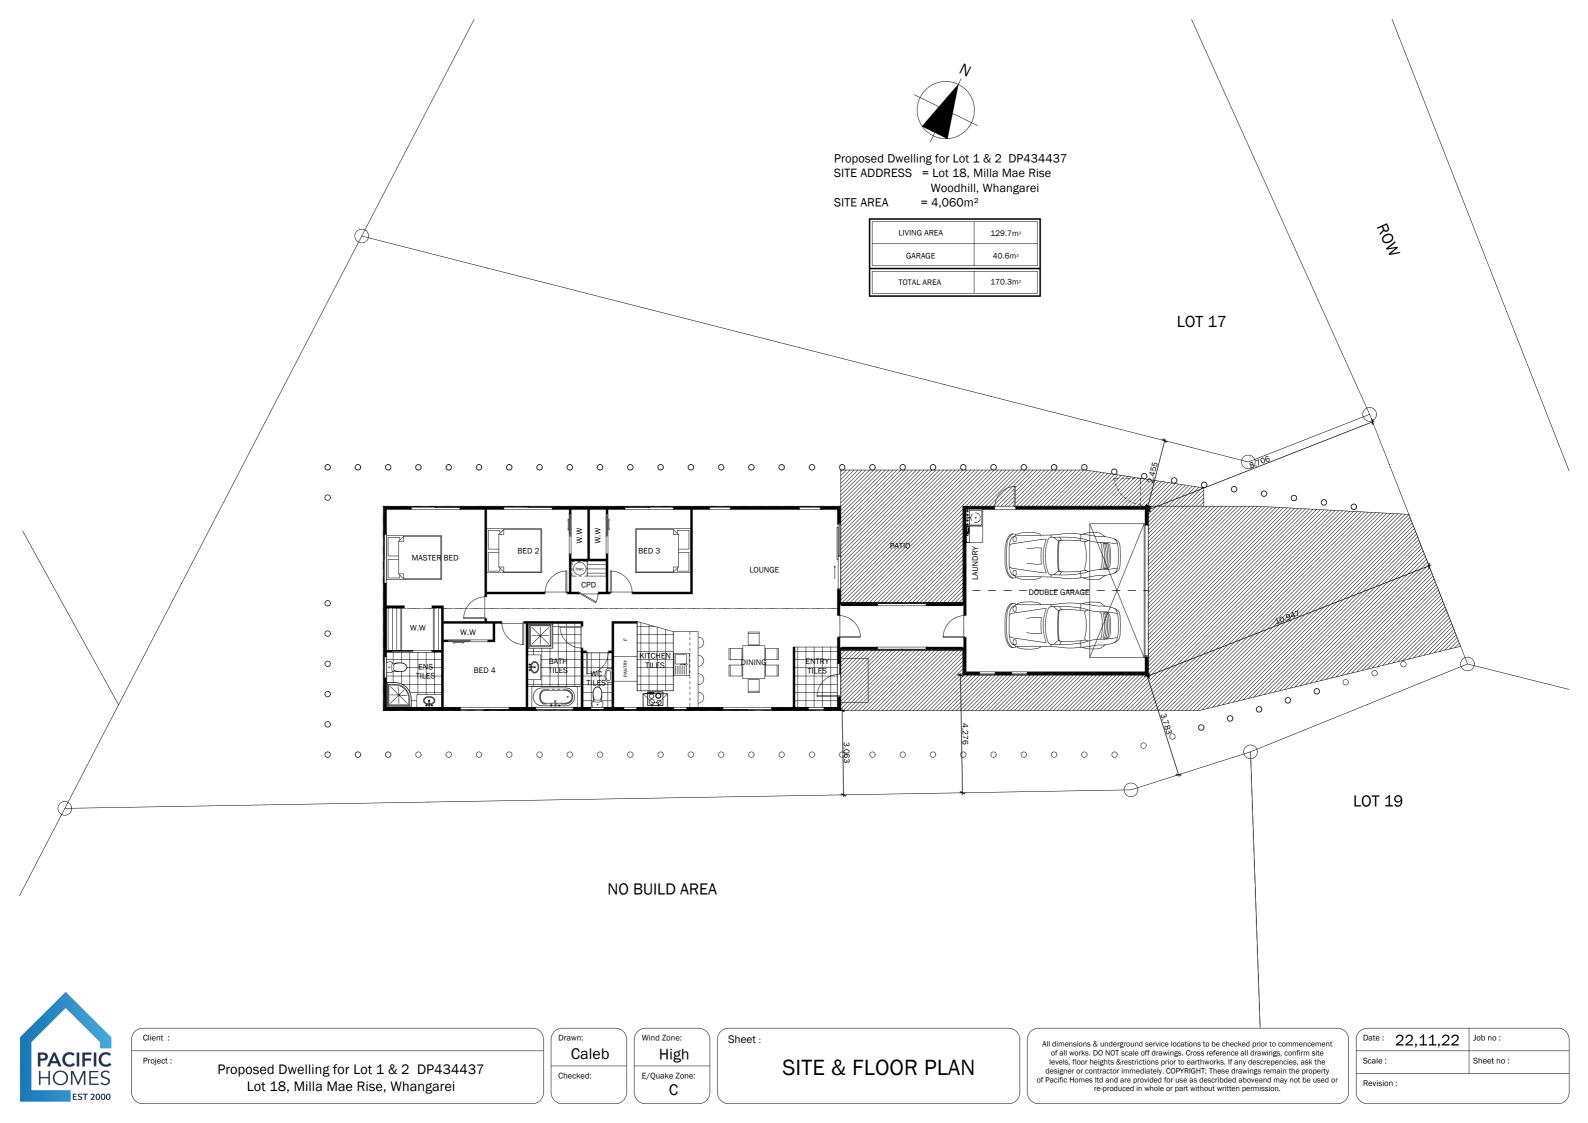

| LIVING AREA | 129.7m² |
|-------------|---------|
| GARAGE      | 40.6m²  |
| TOTAL AREA  | 170.3m² |

Client: Project: Proposed Dwelling for Lot 1 & 2  $\,$  DP434437  $\,$ Lot 18, Milla Mae Rise, Whangarei

Drawn: Caleb Checked:

Wind Zone: High E/Quake Zone: С

Sheet:

FLOOR PLAN

All dimensions & underground service locations to be checked prior to commencement of all works. DO NOT scale off drawings. Cross reference all drawings, confirm site levels, floor heights & restrictions prior to earthworks. If any descrepencies, ask the designer or contractor immediately. COPYRIGHT: These drawings remain the property of Pacific Homes Itd and are provided for use as describded aboveand may not be used re-produced in whole or part without written permission.