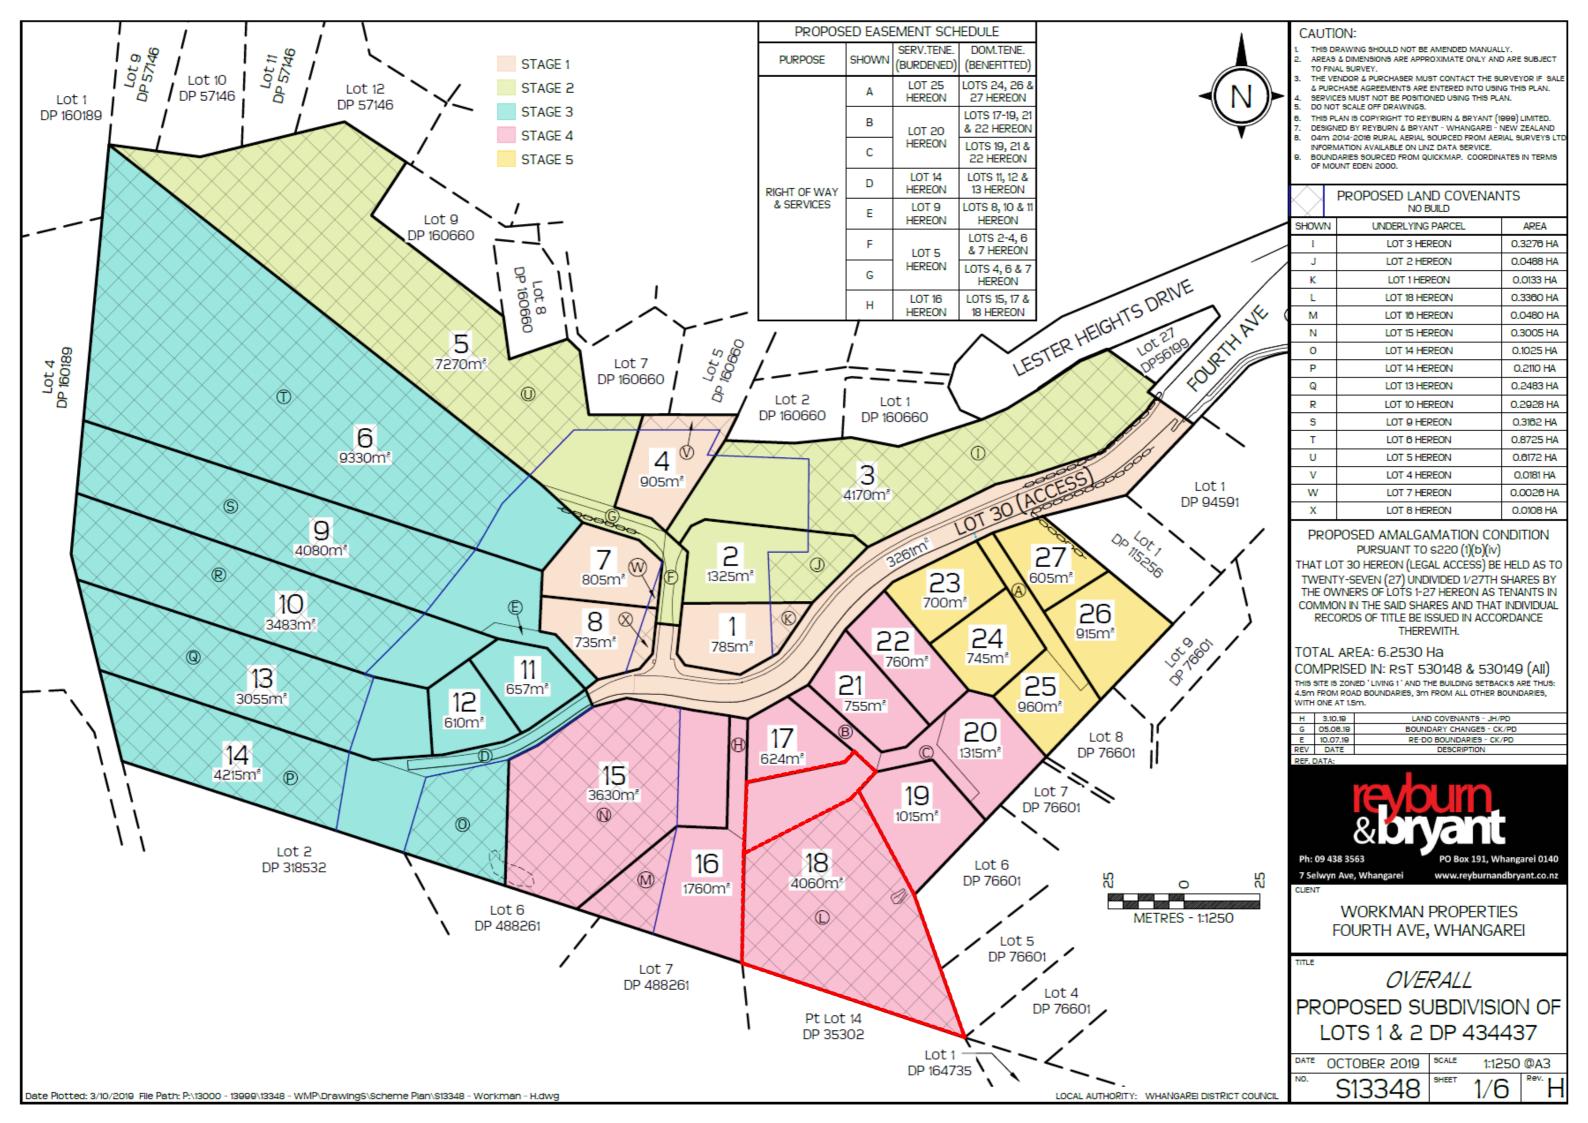

$\frac{\text{*** NOTE ***}}{\text{All construction shall be carried out in accordance}}$ with NZBC, and NZS 3604: 2011

As well to comply with any Local Authority by laws Use SG8 Structural Timber throughout







| LIVING AREA | 129.7m² |
|-------------|---------|
| GARAGE      | 40.6m²  |
| TOTAL AREA  | 170.3m² |



Client: Project: Proposed Dwelling for Lot 1 & 2  $\,$  DP434437  $\,$ Lot 18, Milla Mae Rise, Whangarei

Drawn: Caleb Checked:

Wind Zone: High E/Quake Zone: С

Sheet:

FLOOR PLAN

All dimensions & underground service locations to be checked prior to commencement of all works. DO NOT scale off drawings. Cross reference all drawings, confirm site levels, floor heights & restrictions prior to earthworks. If any descrepencies, ask the designer or contractor immediately.