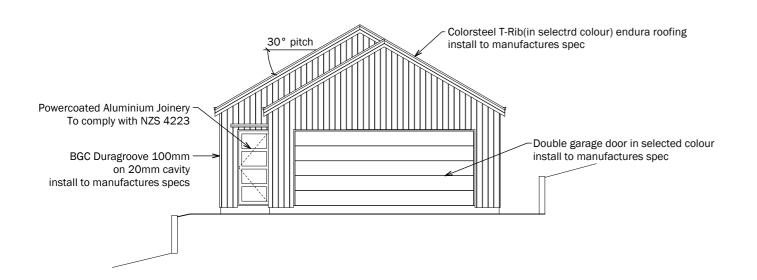

Project:

Proposed Dwelling for Lot 1 & 2  $\,$  DP434437  $\,$ Lot 18, Milla Mae Rise, Whangarei

Drawn:

Caleb Checked:

Wind Zone: High E/Quake Zone: С

Sheet:

**ELEVATIONS** 

All dimensions & underground service locations to be checked prior to commencement of all works. DO NOT scale off drawings. Cross reference all drawings, confirm site levels, floor heights &restrictions prior to earthworks. If any descrepencies, ask the designer or contractor immediately. COPYRIGHT; These drawings remain the property of Pacific Homes Itd and are provided for use as describded aboveand may not be used or re-produced in whole or part without written permission.