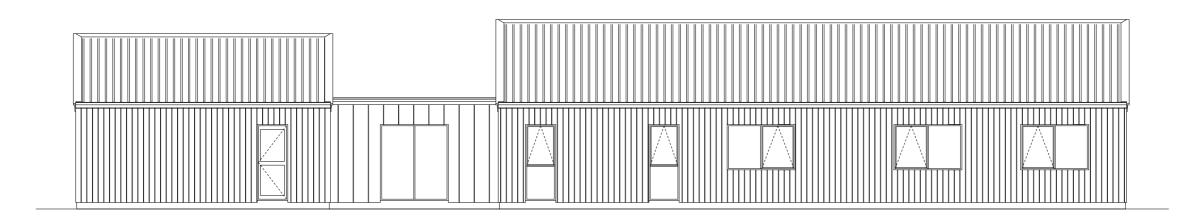

Project:

Proposed Dwelling for Lot 1 & 2  $\,$  DP434437  $\,$ Lot 18, Milla Mae Rise, Whangarei

Drawn:

Caleb Checked:

Wind Zone: High E/Quake Zone: С

Sheet:

**ELEVATIONS** 

All dimensions & underground service locations to be checked prior to commencement of all works. DO NOT scale off drawings. Cross reference all drawings, confirm site levels, floor heights &restrictions prior to earthworks. If any descrepencies, ask the designer or contractor immediately. COPYRIGHT; These drawings remain the property of Pacific Homes Itd and are provided for use as describded aboveand may not be used or re-produced in whole or part without written permission.